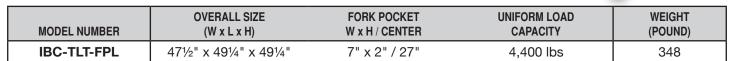

## THER VIBRANT POWDER COAT OPTIONS AVAILABLE!

- Tilts IBC towards valve for better dispensing when contents are low.
- Legs are adjustable on five levels in 6" increments.
- Self-rising design as contents dispense.
- Allows for easy access to valve connections.
- Ergonomic design to minimize user bending and twisting.
- Each leg has predrilled mounting holes for permanent mounting applications.
- Integrated fork pockets for safe portability.
- TOUGH BAKED-IN POWDER COAT BLUE FINISH.
- **Durable steel construction.**
- Made in the U.S.A.