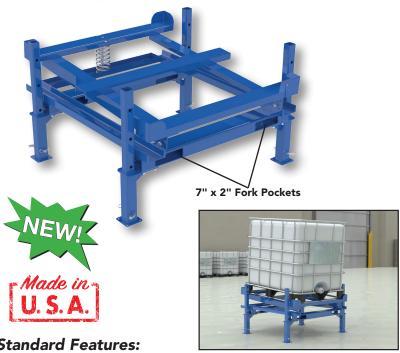

## THER VIBRANT POWDER COAT OPTIONS AVAILABLE!

- Tilts IBC towards valve for better dispensing when contents are low.
- Legs are adjustable on five levels in 6" increments.
- Self-rising design as contents dispense.
- Allows for easy access to valve connections.
- Ergonomic design to minimize user bending and twisting.
- Each leg has predrilled mounting holes for permanent mounting applications.
- Integrated fork pockets for safe portability.
- TOUGH BAKED-IN POWDER COAT BLUE FINISH.
- **Durable steel construction.**
- Made in the U.S.A.