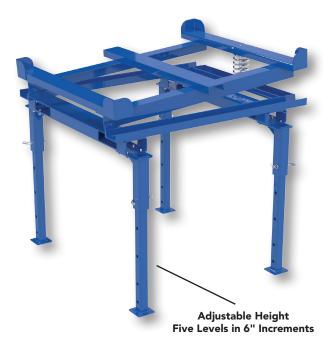

## THER VIBRANT POWDER COAT OPTIONS AVAILABLE!

- Tilts IBC towards valve for better dispensing when contents are low.
- Legs are adjustable on five levels in 6" increments.
- Self-rising design as contents dispense.
- Allows for easy access to valve connections.
- Ergonomic design to minimize user bending and twisting.
- Each leg has predrilled mounting holes for permanent mounting applications.
- Integrated fork pockets for safe portability.
- TOUGH BAKED-IN POWDER COAT BLUE FINISH.
- **Durable steel construction.**
- Made in the U.S.A.